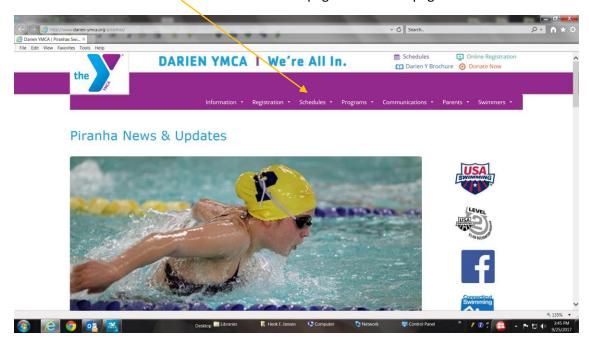

## HOW DO I FIND MEET INFORMATION, ENTRY, RESULTS ON-LINE?

1. Click on the "schedules" tab on the front page of the homepage.

2. Choose "Winter Meet Schedule."

3. The Meet page will show up and you can "click" on the meet name and find the meet announcement which is a packet of information about the meet. Type of meet, eligibility, entries and results can also be found on this page.