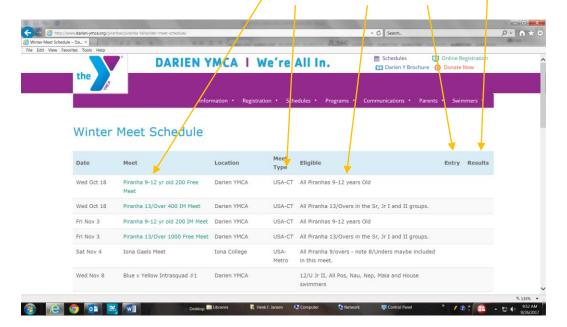

## HOW DO I FIND MEET INFORMATION, ENTRY, RESULTS ON-LINE?

1. Click on the "schedules" tab on the front page of the homepage.

2. Choose "Winter Meet Schedule."

3. The Meet page will show up and you can "click" on the meet name and find the meet announcement which is a packet of information about the meet. Type of meet, eligibility, entries and results can also be found on this page.