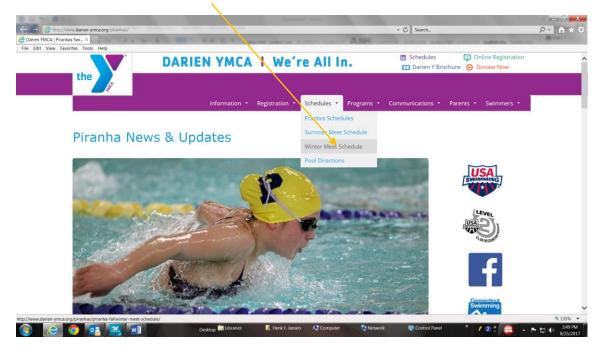

## HOW DO I FIND MEET INFORMATION, ENTRY, RESULTS ON-LINE?

1. Click on the "schedules" tab on the front page of the homepage.

2. Choose "Winter Meet Schedule."

3. The Meet page will show up and you can "click" on the meet name and find the meet announcement which is a packet of information about the meet. Type of meet, eligibility, entries and results can also be found on this page.