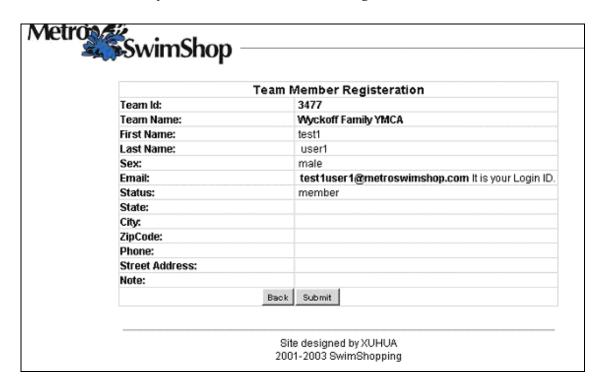

Click **Submit** and you will see the following confirmation screen:

## Step 3: Click <u>Submit</u> to create the member record.

Then, you will see the following message:

Step 4. Click on "Click here to Team Portal" and you will be led to the portal login page.