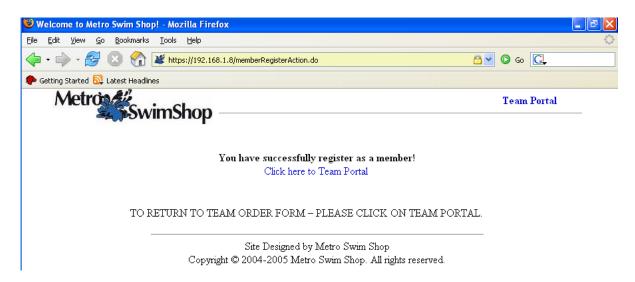

## Step 3: Click <u>Submit</u> to create the member record.

Then, you will see the following message:

Step 4. Click on "Click here to Team Portal" and you will be led to the portal login page.