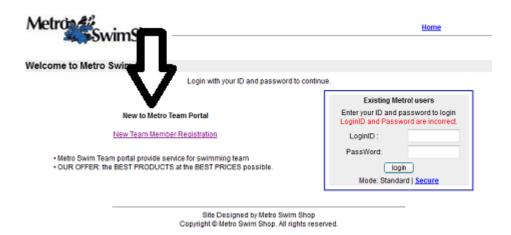

## **Team Portal Registration**

Step 1: Open Browser, type in url: <a href="http://www.metroswimshop.com/">http://www.metroswimshop.com/</a> You will see the following screen. Click <a href="login">login</a> to go to the registration page.

Step 2: Click New Team Member Registration to register.

Step 3: Type in Registration information. Fields with \* must to completed.

| 🥮 Welcome to Metro Swim Shop! - Mozilla Firefox |                                                             |                             |           |          |
|-------------------------------------------------|-------------------------------------------------------------|-----------------------------|-----------|----------|
| Eile Edit View Go Bookmarks Tools Help          |                                                             |                             |           |          |
| → → →   →   →   →   →   →   →   →   →           | · 🖒 - 🥵 区 😭 🎉 https://192.168.1.8/portal/memberRegister.jsp |                             | 🔓 🗸 🔘 Go  | G.       |
| ♠ Getting Started                               |                                                             |                             |           |          |
| Metros SwimShop —                               |                                                             |                             | Tean      | n Portal |
| Team Member Registeration                       |                                                             |                             |           |          |
| Team Id:                                        | 40004                                                       | *                           |           |          |
| Team Name:                                      | Team Portal Demo - simpleteam                               |                             |           |          |
| First Name:                                     |                                                             | *                           |           |          |
| Last Name:                                      |                                                             | *                           |           |          |
| Sex:                                            | O Female O Male *                                           |                             |           |          |
| Email:                                          |                                                             | * It is your Login 🛭        | D.        |          |
| Status:                                         | ocoach omember                                              | k .                         |           |          |
| Password:                                       | (Password must be mor                                       | *<br>re then 6 characters i | n length) |          |
| Comfirm Password:                               |                                                             | *                           |           |          |
| State:                                          | ~                                                           |                             |           |          |
| City:                                           |                                                             |                             |           |          |
| Zip Code:                                       |                                                             |                             |           |          |
| Phone:                                          |                                                             |                             |           |          |
| Street Address:                                 |                                                             |                             |           |          |
| Note:                                           |                                                             |                             |           |          |
|                                                 | Submit                                                      |                             |           |          |
| TO RETURN TO TEAM ORDER                         | FORM – PLEASE CLI                                           | ICK ON TEAM PC              | RTAL.     |          |
|                                                 | signed by Metro Swim S<br>005 Metro Swim Shop.              | •                           |           |          |